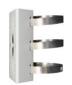

## **Accessories**

TR-UP06-B-IN

Pole-mount holder

3-IN TR-JB05-A-IN

Junction box

TR-UP06-C-IN

TR-A01-IN

Pole-mount holder