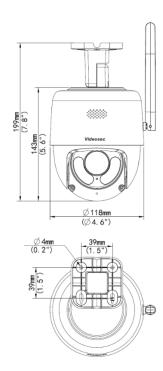

## **Dimensions**

videosec.com

videosec.com

| Pan Speed         1*/s ~ 40*/s           Prest speed: 40*/s           Tilt Range         0* ~ 90*           Tilt Speed         1*/s ~ 30*/s           Number of Presets         256           Home Position         5 support           Interface           Built-in Mic         Support           Built-in Speaker         5 support           Wi-Fi         5 support           Network         2 support           Power         5 cuport           Forestable         5 cuport           Forestable         5 cuport           Built-in Speaker         5 cuport           Wi-Fi         5 cuport           New Interface         5 cuport           Forestable         5 cuport           Power         7 cuport Ethernet           Power Interface         Ø 5.5 mm coaxial power plug           Dimensions (Ø x H)         0 118 mm *118 mm *199 mm           Weight         0.5 skg           Working Environment         -3 or C ~ 60°C, Humidity: ≤95% RH (non-condensing)           Surge Protection         4kV           Reset Button         Juport |                     |                                                  |  |  |
|-------------------------------------------------------------------------------------------------------------------------------------------------------------------------------------------------------------------------------------------------------------------------------------------------------------------------------------------------------------------------------------------------------------------------------------------------------------------------------------------------------------------------------------------------------------------------------------------------------------------------------------------------------------------------------------------------------------------------------------------------------------------------------------------------------------------------------------------------------------------------------------------------------------------------------------------------------------------------------------------------------------------------------------------------------------------|---------------------|--------------------------------------------------|--|--|
| Freset speed: 40"/s           Tilt Range         0° ~ 90°           Tilt Speed         1"/s ~ 30"/s           Preset speed: 30"/s           Number of Presets         256           Home Position         Support           Interface         8uilt-in Mic           Built-in Speaker         Support           Wi-Fi         Support           Network         1x RJ45 10M/100M Base-TX Ethernet           General           Power         DC 12V ± 25%           Power consumption: Max 10W           Power Interface         Ø 5.5mm coaxial power plug           Dimensions (Ø x H)         Φ118mm*118mm*199mm           Weight         0.53kg           Working Environment         -30°C ~ 60°C, Humidity: ≤95% RH (non-condensing)           Surge Protection         4kV           Rest Button         5upport                                                                                                                                                                                                                                            | Pan Speed           | 1°/s~40°/s                                       |  |  |
| Tilt Speed 1°/s ~ 30°/s Preset speed: 30°/s Number of Presets 256 Home Position Support Interface  Built-in Mic Support  Built-in Speaker Support  Wi-Fi Support  Network 1x RJ45 10M/100M Base-TX Ethernet  General  Power DC 12V ± 25% Power consumption: Max 10W  Power Interface Ø 5.5mm coaxial power plug  Dimensions (Ø x H) Ф118mm*199mm  Weight 0.53kg  Working Environment -30°C ~ 60°C, Humidity: ≤95% RH (non-condensing)  Surge Protection 4kV  Reset Button Support                                                                                                                                                                                                                                                                                                                                                                                                                                                                                                                                                                                 |                     | Preset speed: 40°/s                              |  |  |
| Tilt Speed       Preset speed: 30°/s         Number of Presets       256         Home Position       Support         Interface         Built-in Mic       Support         Built-in Speaker       Support         Wi-Fi       Support         Network       1x RJ45 10M/100M Base-TX Ethernet         General         DC 12V ± 25%         Power Interface       Ø 5.5mm coaxial power plug         Dimensions (Ø x H)       Ø 118mm*118mm*199mm         Weight       0.53kg         Working Environment       -30°C ~ 60°C, Humidity: ≤95% RH (non-condensing)         Surge Protection       4kV         Rest Button       Support                                                                                                                                                                                                                                                                                                                                                                                                                               | Tilt Range          | 0°~90°                                           |  |  |
| Number of Presets256Home PositionSupportInterfaceBuilt-in MicSupportBuilt-in SpeakerSupportWi-FiSupportNetwork1x RJ45 10M/100M Base-TX EthernetGeneralPowerDC 12V ± 25%<br>Power consumption: Max 10WPower InterfaceØ 5.5mm coaxial power plugDimensions (Ø x H)Ф118mm*118mm*199mmWeight0.53kgWorking Environment-30°C ~ 60°C, Humidity: ≤95% RH (non-condensing)Surge Protection4kVReset ButtonSupport                                                                                                                                                                                                                                                                                                                                                                                                                                                                                                                                                                                                                                                           | Tilt Speed          | 1°/s ~ 30°/s                                     |  |  |
| Home PositionSupportInterfaceBuilt-in MicSupportBuilt-in SpeakerSupportWi-FiSupportNetwork1x RJ45 10M/100M Base-TX EthernetGeneralPowerDC 12V ± 25%Power consumption: Max 10WPower InterfaceØ 5.5mm coaxial power plugDimensions (Ø x H)Ø118mm*118mm*199mmWeight0.53kgWorking Environment-30°C ~ 60°C, Humidity: ≤95% RH (non-condensing)Surge Protection4kVReset ButtonSupport                                                                                                                                                                                                                                                                                                                                                                                                                                                                                                                                                                                                                                                                                   |                     | Preset speed: 30°/s                              |  |  |
| Interface   Built-in Mic Support   Built-in Speaker Support   Wi-Fi Support   Network 1x RJ45 10M/100M Base-TX Ethernet   General   DC 12V ± 25%   Power Power consumption: Max 10W   Power Interface Ø 5.5mm coaxial power plug   Dimensions (Ø x H) Ø 118mm*118mm*199mm   Weight 0.53kg   Working Environment -30°C ~ 60°C, Humidity: ≤95% RH (non-condensing)   Surge Protection 4kV   Reset Button Support                                                                                                                                                                                                                                                                                                                                                                                                                                                                                                                                                                                                                                                    | Number of Presets   | 256                                              |  |  |
| Built-in MicSupportBuilt-in SpeakerSupportWi-FiSupportNetwork1x RJ45 10M/100M Base-TX EthernetGeneralPowerDC 12V ± 25%Power consumption: Max 10WPower InterfaceØ 5.5mm coaxial power plugDimensions (Ø x H)Ф118mm*118mm*199mmWeight0.53kgWorking Environment-30°C ~ 60°C, Humidity: ≤95% RH (non-condensing)Surge Protection4kVReset ButtonSupport                                                                                                                                                                                                                                                                                                                                                                                                                                                                                                                                                                                                                                                                                                                | Home Position       | Support                                          |  |  |
| Built-in Speaker  Wi-Fi Support  Network 1x RJ45 10M/100M Base-TX Ethernet  General  Power  DC 12V ± 25% Power consumption: Max 10W  Power Interface Ø 5.5mm coaxial power plug  Dimensions (Ø x H)  Ф118mm*118mm*199mm  Weight 0.53kg  Working Environment -30°C ~ 60°C, Humidity: ≤95% RH (non-condensing)  Surge Protection 4kV  Reset Button Support                                                                                                                                                                                                                                                                                                                                                                                                                                                                                                                                                                                                                                                                                                          | Interface           |                                                  |  |  |
| Wi-FiSupportNetwork1x RJ45 10M/100M Base-TX EthernetGeneralPowerDC 12V ± 25%Power consumption: Max 10WPower InterfaceØ 5.5mm coaxial power plugDimensions (Ø x H)Φ118mm*118mm*199mmWeight0.53kgWorking Environment-30°C ~ 60°C, Humidity: ≤95% RH (non-condensing)Surge Protection4kVReset ButtonSupport                                                                                                                                                                                                                                                                                                                                                                                                                                                                                                                                                                                                                                                                                                                                                          | Built-in Mic        | Support                                          |  |  |
| Network1x RJ45 10M/100M Base-TX EthernetGeneralDC 12V ± 25%<br>Power consumption: Max 10WPower InterfaceØ 5.5mm coaxial power plugDimensions (Ø x H)Φ118mm*118mm*199mmWeight0.53kgWorking Environment-30°C ~ 60°C, Humidity: ≤95% RH (non-condensing)Surge Protection4kVReset ButtonSupport                                                                                                                                                                                                                                                                                                                                                                                                                                                                                                                                                                                                                                                                                                                                                                       | Built-in Speaker    | Support                                          |  |  |
| General       DC 12V ± 25%       Power Consumption: Max 10W       Power Interface     Ø 5.5mm coaxial power plug       Dimensions (Ø x H)     Φ118mm*118mm*199mm       Weight     0.53kg       Working Environment     -30°C ~ 60°C, Humidity: ≤95% RH (non-condensing)       Surge Protection     4kV       Reset Button     Support                                                                                                                                                                                                                                                                                                                                                                                                                                                                                                                                                                                                                                                                                                                             | Wi-Fi               | Support                                          |  |  |
| Power Power Dimensions (Ø x H)  Dimensions (Ø x H)  Weight  O.53kg  Working Environment  Surge Protection  AkV  Reset Button  DC 12V ± 25%  Power consumption: Max 10W  Ø 5.5mm coaxial power plug  Ø 5.5mm coaxial power plug  Ø 118mm*118mm*199mm  Ø 118mm*118mm*199mm  Author Support  AkV  Support  Support                                                                                                                                                                                                                                                                                                                                                                                                                                                                                                                                                                                                                                                                                                                                                   | Network             | 1x RJ45 10M/100M Base-TX Ethernet                |  |  |
| Power consumption: Max 10W  Power Interface Ø 5.5mm coaxial power plug  Dimensions (Ø x H) Ф118mm*118mm*199mm  Weight 0.53kg  Working Environment -30°C ~ 60°C, Humidity: ≤95% RH (non-condensing)  Surge Protection 4kV  Reset Button Support                                                                                                                                                                                                                                                                                                                                                                                                                                                                                                                                                                                                                                                                                                                                                                                                                    | General             |                                                  |  |  |
| Power Consumption: Max 10W  Power Interface Ø 5.5mm coaxial power plug  Dimensions (Ø x H) Φ118mm*118mm*199mm  Weight 0.53kg  Working Environment -30°C ~ 60°C, Humidity: ≤95% RH (non-condensing)  Surge Protection 4kV  Reset Button Support                                                                                                                                                                                                                                                                                                                                                                                                                                                                                                                                                                                                                                                                                                                                                                                                                    | <b>S</b>            | DC 12V ± 25%                                     |  |  |
| Dimensions (Ø x H)       Φ118mm*118mm*199mm         Weight       0.53kg         Working Environment       -30°C ~ 60°C, Humidity: ≤95% RH (non-condensing)         Surge Protection       4kV         Reset Button       Support                                                                                                                                                                                                                                                                                                                                                                                                                                                                                                                                                                                                                                                                                                                                                                                                                                  | Power               | Power consumption: Max 10W                       |  |  |
| Weight     0.53kg       Working Environment     -30°C ~ 60°C, Humidity: ≤95% RH (non-condensing)       Surge Protection     4kV       Reset Button     Support                                                                                                                                                                                                                                                                                                                                                                                                                                                                                                                                                                                                                                                                                                                                                                                                                                                                                                    | Power Interface     | Ø 5.5mm coaxial power plug                       |  |  |
| Working Environment -30°C ~ 60°C, Humidity: ≤95% RH (non-condensing)  Surge Protection 4kV  Reset Button Support                                                                                                                                                                                                                                                                                                                                                                                                                                                                                                                                                                                                                                                                                                                                                                                                                                                                                                                                                  | Dimensions (Ø x H)  | Ф118mm*118mm*199mm                               |  |  |
| Surge Protection 4kV Reset Button Support                                                                                                                                                                                                                                                                                                                                                                                                                                                                                                                                                                                                                                                                                                                                                                                                                                                                                                                                                                                                                         | Weight              | 0.53kg                                           |  |  |
| Reset Button Support                                                                                                                                                                                                                                                                                                                                                                                                                                                                                                                                                                                                                                                                                                                                                                                                                                                                                                                                                                                                                                              | Working Environment | -30°C ~ 60°C, Humidity: ≤95% RH (non-condensing) |  |  |
|                                                                                                                                                                                                                                                                                                                                                                                                                                                                                                                                                                                                                                                                                                                                                                                                                                                                                                                                                                                                                                                                   | Surge Protection    | 4kV                                              |  |  |
| Protection Ingression protection: IP66                                                                                                                                                                                                                                                                                                                                                                                                                                                                                                                                                                                                                                                                                                                                                                                                                                                                                                                                                                                                                            | Reset Button        | Support                                          |  |  |
| ingression protection, in ou                                                                                                                                                                                                                                                                                                                                                                                                                                                                                                                                                                                                                                                                                                                                                                                                                                                                                                                                                                                                                                      | Protection          | Ingression protection: IP66                      |  |  |