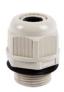

| Protection          | Ingression protection: IP66                      |  |  |

## **Dimensions**



videosec.com





## **Accessories**

TR-UP06-B-IN

Pole-mount holder

3-IN TR-JB05-A-IN

Junction box

TR-UP06-C-IN

TR-A01-IN

Pole-mount holder

Waterproof joint

(for TR-JB05-A-IN junction box)