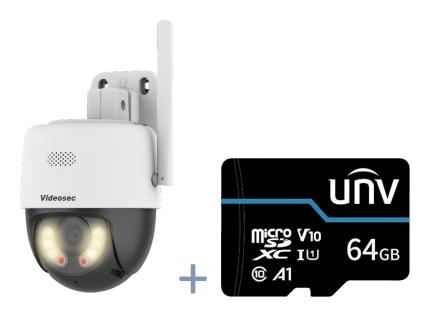

# 3MP Dual Light Network PT Camera with Active deterrence

#### PT-23-40WAL-64G

### **Key Features**

- 2304\*1296@20fps in the main stream
- Ultra 265, H.265, H.264
- Support cross line detection and intrusion detection
- Support digital WDR (Wide Dynamic Range)
- Built-in Mic & Speaker, support two-way audio, offer better interaction
- Intelligent perimeter protection, include cross line, intrusion based on human body detection
- Based on target classification, smart intrusion prevention significantly reduce false alarm caused by leaves, birds and lights etc., accurately focus on human
- Active deterrence: Once an intruder is detected, the camera will trigger strobe lights and audio alarms
- Support sound and light warning, makes warning and alarming more noticeable
- Smart IR, up to 30m IR and 30m warm light distance, suitable for more scenes
- Self-contained bracket, support two kinds of mounting
- Built in 64GB SD card, suggested recording settings: only event recording
- Wi-Fi connection and easy installation
- IP66 ingress protection
- The front face is made of grapheme, which has better heat dissipation and more environmental protection
- Power supply: 12VDC, attached power supply: 12VDC/1,5A

videosec.com

| Auto tracking                | Support                                                              |  |  |
|------------------------------|----------------------------------------------------------------------|--|--|
| General Function             | Access Policy, RTSP Authentication, User Authentication              |  |  |
| Audio                        |                                                                      |  |  |
| Audio Compression            | G.711U, G.711A                                                       |  |  |
| Two-way Audio                | Support                                                              |  |  |
| Suppression                  | Support                                                              |  |  |
| Sampling Rate                | 8 kHz                                                                |  |  |
| Storage                      |                                                                      |  |  |
| Edge Storage                 | Micro SD, built in 64GB SD card built                                |  |  |
| Type of MicroSD              | TF-64G-T-L, blue card, 64GB capacity                                 |  |  |
| Type of Flash memory         | TLC                                                                  |  |  |
| Speed Class                  | Class10, A1, U1, V10, Durability display                             |  |  |
| Max. read/write speed        | 90 MB/s / 65 MB/s                                                    |  |  |
| File system                  | exFAT                                                                |  |  |
| Expected write lifetime      | 12.8 TBW                                                             |  |  |
| Suggested recording settings | only event recording                                                 |  |  |
| Operating temperature        | from 0°C to 70°C                                                     |  |  |
| Size, weight                 | 11mm x 15mm x 1mm, max 0.33g                                         |  |  |
| Network Storage              | ANR                                                                  |  |  |
| Network                      |                                                                      |  |  |
| Protocols                    | IPv4, TCP, UDP, DHCP, RTSP, DNS, DDNS, NTP, HTTP, HTTPS, 802.1x, SSL |  |  |
| Compatible Integration       | ONVIF (Profile S, Profile G), API                                    |  |  |
|                              | GuardStation                                                         |  |  |
| Client                       | Guard-Live                                                           |  |  |
| Web Browser                  | Plug-in required live view: IE 10 and above                          |  |  |
| Wifi                         |                                                                      |  |  |
| Wireless Standards           | IEEE802.11b/g/n                                                      |  |  |
|                              |                                                                      |  |  |
| Frequency Range              | 2.4 GHz ~ 2.4835 GHz                                                 |  |  |
| Wireless Range               | Up to 130 m (The performance varies based on actual environment)     |  |  |
| Channel Bandwidth            | 20 MHz Support                                                       |  |  |
| Modulation Mode              | 802.11b: CCK, QPSK, BPSK                                             |  |  |
|                              | 802.11g/n: OFDM/HT                                                   |  |  |
| Security                     | 64/128-bit WEP, WPA-PSK/WPA2-PSK                                     |  |  |
| Transmit Power               | 802.11b: 17±1.5dBm @11Mbps                                           |  |  |
|                              | 802.11g: 14±1.5dBm @ 54Mbps                                          |  |  |
|                              | 802.11n: 12.5±1.5dBm @150Mbps                                        |  |  |
| Receive Sensitivity          | 802.11b: -90dBm @11Mbps (Typical)                                    |  |  |
|                              | 802.11g: -75dBm @54Mbps (Typical)                                    |  |  |
|                              | 802.11n: -74dBm @150Mbps (Typical)                                   |  |  |
| Transmission Rate            | 802.11b: 11Mbps<br>802.11g: 54Mbps                                   |  |  |
|                              | 802.11n: up to 150Mbps                                               |  |  |
| Wireless Standards           | IEEE802.11b/g/n                                                      |  |  |
| Frequency Range              | 2.4 GHz ~ 2.4835 GHz                                                 |  |  |
| Pan & Tilt                   |                                                                      |  |  |
| Pan Range                    | 0°~345°                                                              |  |  |
|                              | I.                                                                   |  |  |